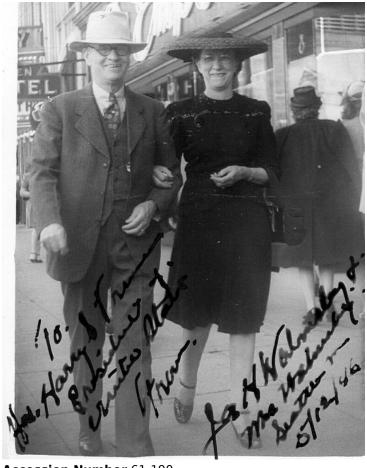

## **Description**

Mr. and Mrs. Joe H. Walmsley in Seattle, Washington. The photo is inscribed "To Hon. Harry S. Truman President of United States From Joe H. Walmsley and Mrs. Walmsley Seattle Wa 5/12/46".

## Date(s)

ca. May 1946

**Accession Number** 61-190

3x3.5 inches Black & White

**Related Collection** Harry S. Truman Papers: White House Central Files: Official File

Keywords Men Portraits Women

**HST Keywords** Walmsley, Mrs. Joe H.