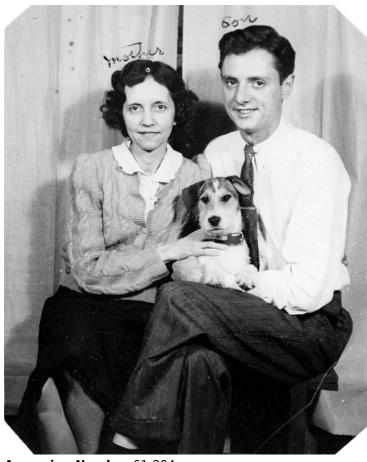

## Mrs. Luning and Son

## **Description**

Mrs. Pearl Lunning and her son, Henry, of East Elmhurst, New York, along with their dog.

Date(s)

ca. 1950

**Accession Number** 61-204

4x5 inches (10x13 cm) Black & White

Related Collection Harry S. Truman Papers: White House Central Files: Official File