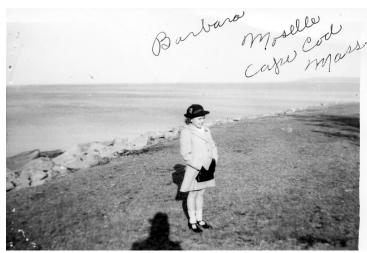

## **Description**

Barbara Moselle of Roslindale, Massachusetts. The photo is inscribed: "Barbara Moselle Cape Cod Mass".

## Date(s)

ca. 1947

**Accession Number** 61-213

3.5x5 inches Black & White

Related Collection Harry S. Truman Papers: White House Central Files: Official File

**Keywords** Portraits Girls

HST Keywords Massachusetts - Cape Cod