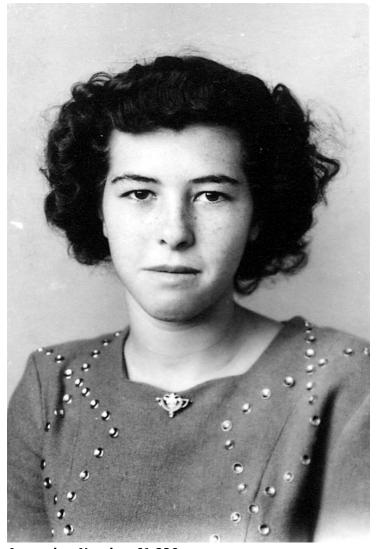

## **Description**

Portrait of Sylvia Hutchings, Latour, Missouri. She sent this photo to President Harry S. Truman along with a request for an autograph.

Date(s)

ca. 1948

**Accession Number** 61-236

2x2.5 inches Black & White