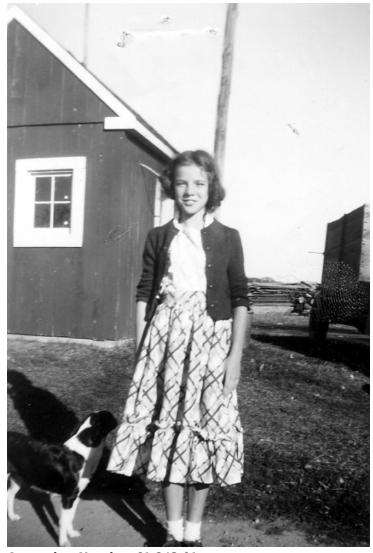

## **Description**

Sylvia Pascavis and dog, from Rudolph, Wisconsin. She sent this photo to President Harry S. Truman, along with a request for an autographed photo of the President.