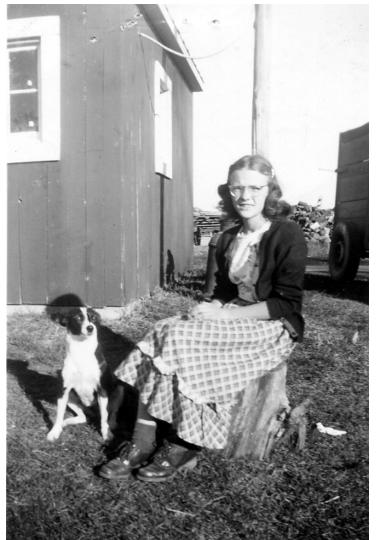

## Description

Joan Pascavis and dog from Rudolph, Wisconsin. This photo was sent to President Harry S. Truman by Joan's sister Sylvia, along with a request for an autographed photo of President Truman.