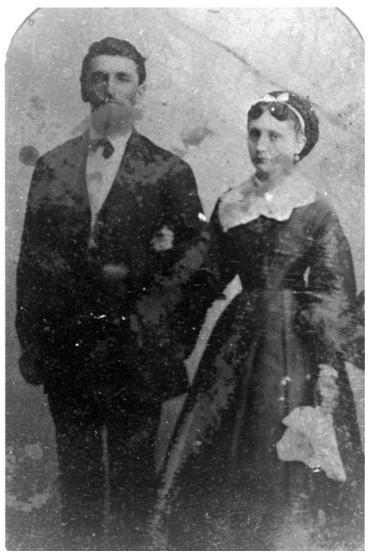

## Description

Joseph Tilford Noland and bride Margaret Ellen (Ella) Truman in 1870. This is from a collection of old tintypes and photos of the Truman and Noland family ancestors.

**Date(s)** 1870

Accession Number 72-3441

7.5x9.5 inches Black & White

Related Collection Noland, Mary Ethel Papers

Keywords Portraits Presidential family

**HST Keywords** Truman - Relatives - General - Noland, Joseph Tilford; Truman - Relatives - Truman, Margaret Ellen (Ella)

People Pictured Noland, Joseph Tilford, 1847-1923 Noland, Margaret Ellen Truman

**Rights** Public Domain - This item is in the public domain and can be used freely without further permission.