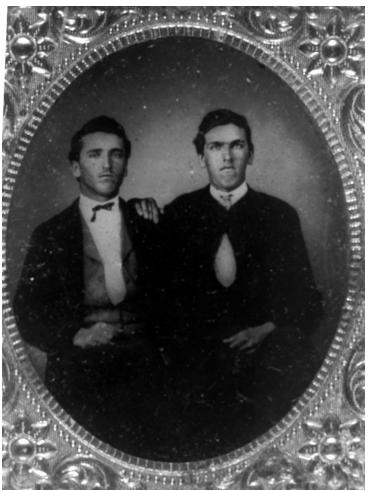

## Description

Part of a collection of old tintypes and photos of Truman and Noland family ancestors. Joseph Tilford Noland (left) and Morton Scrivener. This is a framed under glass and looks like a tintype.

## Date(s)

ca. 1865

Accession Number 72-3470

7-1/2x9-1/2 inches Black & White

Related Collection Noland, Mary Ethel Papers

Keywords Portraits Presidential family

HST Keywords Truman - Relatives - Noland, Joseph Tilford

People Pictured Noland, Joseph Tilford, 1847-1923

**Rights** Public Domain - This item is in the public domain and can be used freely without further permission.