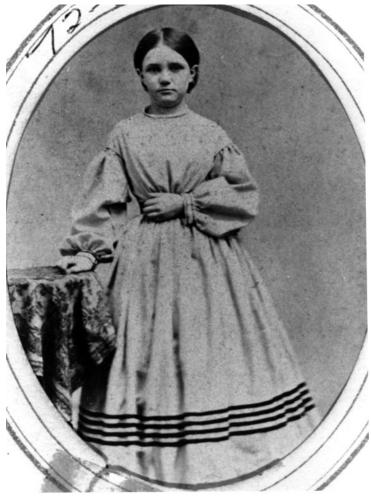

## Miriam Miles, Great Granddaughter of Nancy Tyler Holmes and James Holmes

## **Description**

Miriam Miles, Great Granddaughter of Nancy Tyler Holmes and James Holmes. Nancy Tyler Holmes was the paternal great grandmother of Harry S. Truman. Part of a collection of old tintypes and photos of Truman and Noland family ancestors.