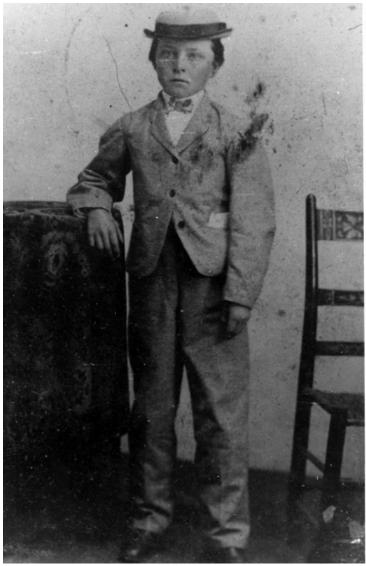

## **Johnny Ford**

## Description

Part of a collection of old tintypes and photos of Truman and Noland family ancestors. Johnny Ford. This is a tintype.

## Date(s)

ca. 1890

Accession Number 72-3460

8x10 inches (21x26 cm) Black & White

Related Collection Noland, Mary Ethel Papers

Keywords Portraits Presidential family

HST Keywords Truman - Relatives - Other - Ford, Johnny