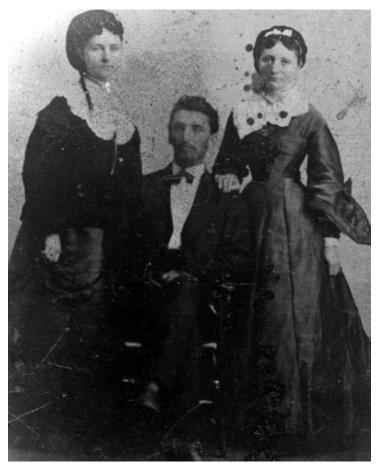

## Joseph Tilford Noland and his bride, Margaret Ellen Truman Noland

## Description

Tintype of Joseph Tilford Noland and his bride, Margaret Ellen Truman, at right. Bridesmaid (left)is Sarah Ford. Part of a collection of old tintypes and photos of Truman and Noland family ancestors.