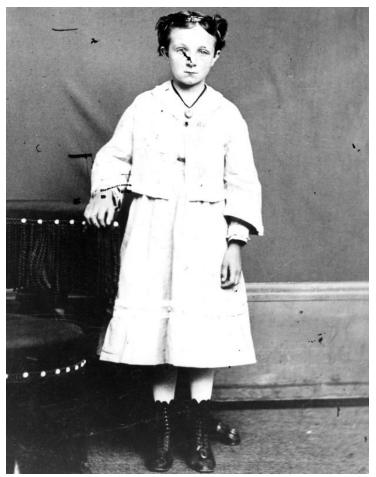

## Mary Martha Truman as a girl

## Description

Part of a collection of old tintypes and photos of Truman and Noland family ancestors. Mary Martha Truman as a girl. This is a tintype.

Date(s)

Accession Number 72-3465

8x10 inches (21x26 cm) Black & White

Related Collection Noland, Mary Ethel Papers

Keywords Portraits Presidential family

HST Keywords Truman - Relatives - Truman, Mary Martha

People Pictured Truman, Mary Martha, 1860-1900

**Rights** Public Domain - This item is in the public domain and can be used freely without further permission.