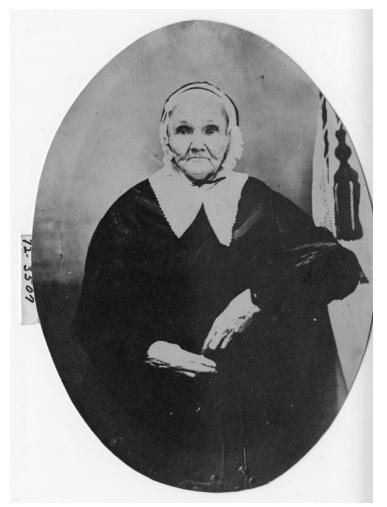

## Description

Portrait of Emma Grant Shipp Truman, paternal greatgrandmother of Harry S. Truman.

## Date(s)

ca. 1865

Accession Number 72-3507

8x5.8 inches Black & White

Related Collection Noland, Mary Ethel Papers

Keywords Portraits Presidential family Women

HST Keywords Truman - Relatives - Truman, Emma Grant Shipp

People Pictured Truman, Emma Grant Shipp, 1787-1872

**Rights** Public Domain - This item is in the public domain and can be used freely without further permission.

Note: If you use this image, rights assessment and attribution are your responsibility.