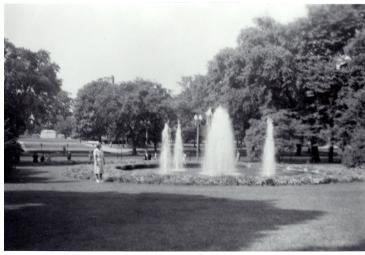

## Distance view of Bess Truman by White House fountain

## **Description**

Bess Truman poses by a fountain at the White House. From: Copied from photographs loaned to the Library by Mary Shaw Branton.

Date(s) April 1946

**Accession Number 2008-24** 

8x10 inches (21x26 cm) Black & White