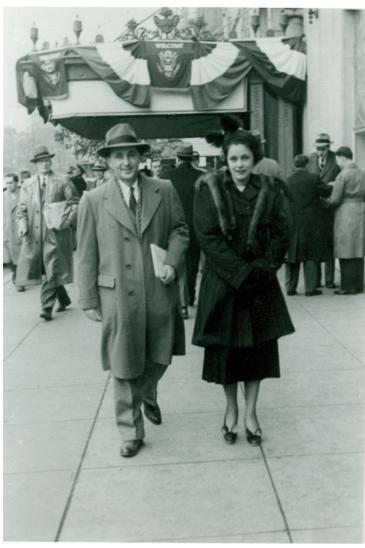

## Mary Shaw Branton with husband Coleman Branton

## **Description**

Mary Shaw Branton with husband Coleman Branton in Washington, D. C. around the time of the 1949 inauguration. From: Copied from photographs loaned to the Library by Mary Shaw Branton.