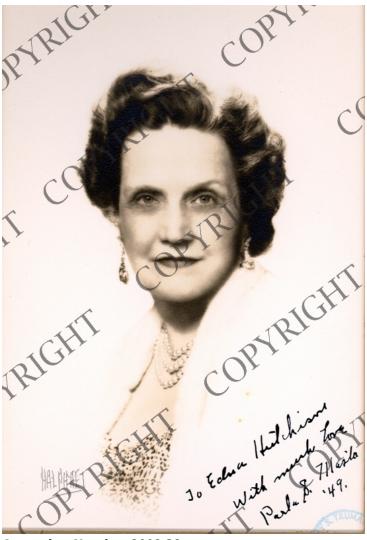

## **Autographed portrait of Perle Mesta**

## **Description**

A portrait of Perle Mesta, Ambassador and Democratic activist and hostess, autographed to Edna Hutchison. Edna Hutchison was a friend of Bess Truman and member of Mrs. Truman's bridge club.

**Date(s)** 1949

**Accession Number 2008-38** 

5x7 inches (13x18 cm) Black & White

**Keywords** Ambassadors Portraits

HST Keywords Autographs - Mesta, Perle S.; Hutchison, Edna - Ref. to

People Pictured Mesta, Perle, ca. 1890-1975