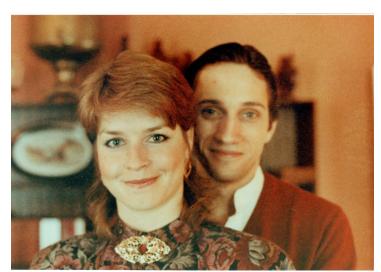

## **Clifton Truman Daniel and wife**

**Accession Number 2008-8** 

8x10 inches (21x26 cm) Color

**Keywords** Presidential family

HST Keywords Truman - Margaret - Daniel, Clifton T.

People Pictured Daniel, Clifton Truman, 1957-

## **Description**

Clifton Truman Daniel and wife, Polly Bennett Daniel. Clifton Truman Daniel is the son of Margaret Truman Daniel. from: Copied from photographs loaned to the Library by Mary Shaw Branton.