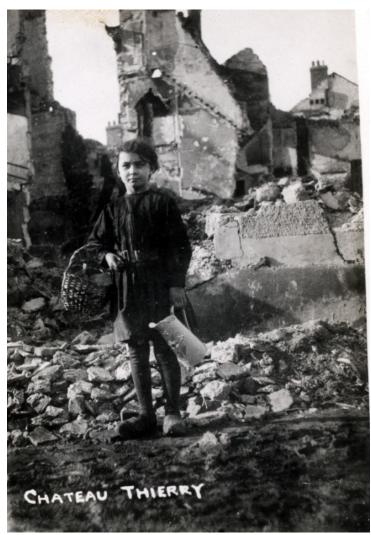

## Snapshot of Chateau Thierry in France during World War I

## Description

Snapshot of France during World War I probably taken by Eben Ayers who was stationed there one year. Chateau Thierry.

## Date(s)

ca. May 1919

Accession Number 96-375-172

2x3 inches Black & White

Related Collection Ayers, Eben A. Papers

Keywords Dwellings World War, 1914-1918

HST Keywords Ayers, Eben A. - Ref to; France - World War I - General; World War I - General File