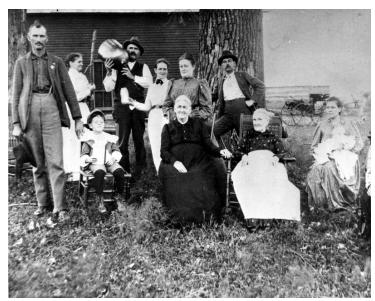

## **Description**

Red house of Truman Property. Frank Henry, Jimmie Dick Harrison, Mannie Dick, Harry Dick, Grandma Dick and Isham Henry. Harriet Gregg Young, wife of Solomon Young, is seated second from right. From: Mrs. Roger Smith, Grandview, Missouri