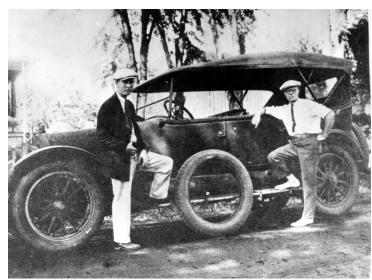

## **Description**

Crown Coach Co. Seven passenger Cadillac touring car, used by Brown Brother Bus Co. One of the first buses used when the Brown Bros. line was started. Unidentified men. From: Mrs. Roger Smith, Grandview, Missouri