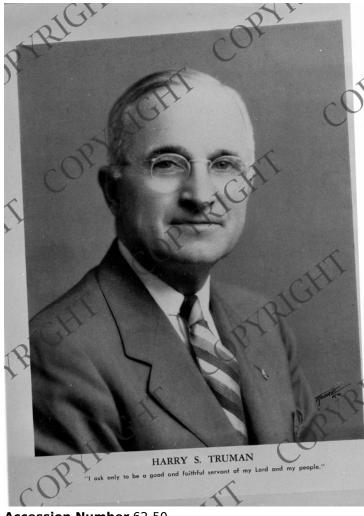

## **President Harry S. Truman**

**Description** 

Portrait of President Harry S. Truman. Reprint from Modern Woodmen, June 1945. From: Mrs. Roger Smith, Grandview, Missouri.

Date(s)

June 1945

**Accession Number** 62-50