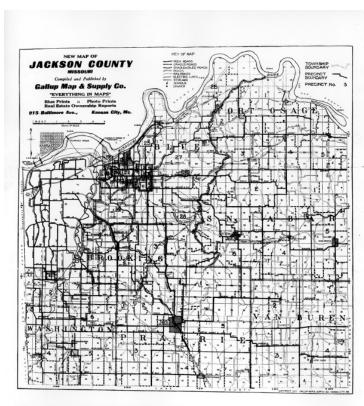

## **Campaign item**

Vote for HARRY S. TRUMAN for Judge
County Court -- Eastern District

## **Description**

Campaign item, a map of Jackson County, Missouri. At the bottom is printed "vote for Harry S. Truman for Judge, County Court, Eastern District." This dates from the period when Truman ran for County Judge in the 1920s.