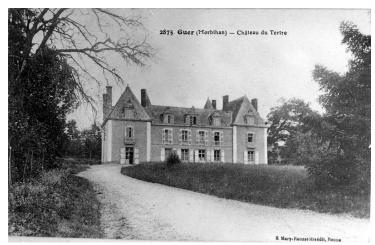

## **Description**

Photograph of a post card, printed in French. "Castle - 2875 - Guer (Morbihan)- Chateau du Tertre. E. Mary - Rousseiere edit, Rennes." From: Harry S. Truman