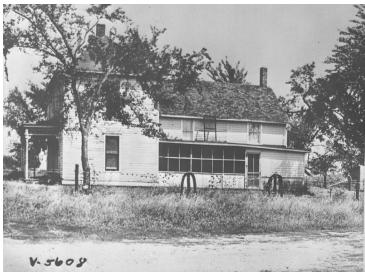

## **Truman Farm Home in Grandview**

**Accession Number** 62-142

3x4.25 inches Black & White

**Keywords** Dwellings Farms Presidential residences

**HST Keywords** Truman - Homes - Grandview

**Rights** The Library is unaware of any copyright claims to this item; use at your own risk.

## **Description**

Harry S. Truman farm home in Grandview, Missouri. From: Montgomery Photo, V-5608.