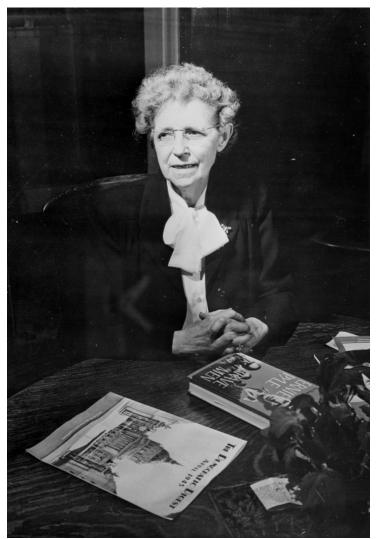

## Ardelia Palmer, one of Harry S. Truman's teachers

## Description

Ardelia (Mrs. W. L. C.) Palmer, one of former President Harry S. Truman's teachers. From: Jackson County Historical Society.

## Date(s)

ca. 1950

Accession Number 62-232

5x7 inches (13x18 cm) Black & White

Keywords Portraits Women teachers

People Pictured Palmer, Ardelia Hardin, 1876-1968

**Rights** The Library is unaware of any copyright claims to this item; use at your own risk.