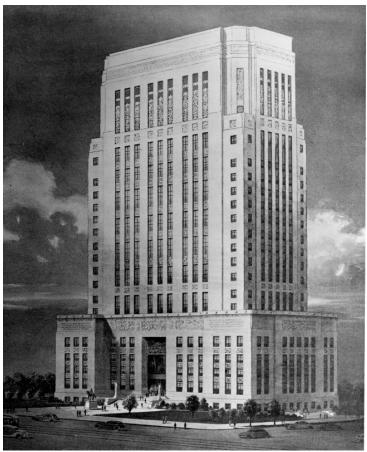

## Description

The new Jackson County Courthouse in Kansas City, Missouri. From: "Courthouses of Jackson County, Missouri, 1933"

**Date(s)** 1933