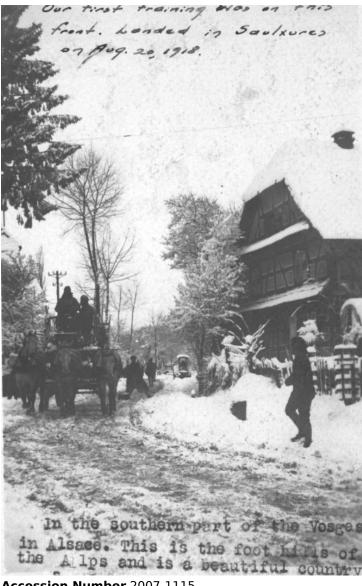

## Southern part of the Vosges in Alsace

**Description** 

In the southern part of the Vosges in Alsace. This is the foothills of the Alps and is beautiful country. Our first training was on this front. We landed in Saulxures on August 20, 1918. From an album of Lorain H. Cunningham, who served in the 129th Field Artillery during World War I and was a friend of Harry S. Truman.