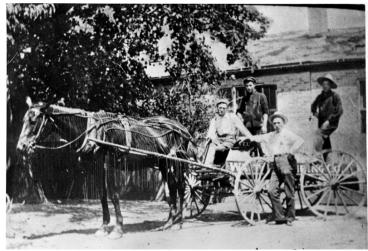

## Description

Waite Plumbing Company, with four men and a horse and buggy out front. All men are unidentified. From: Mrs. E. A. Wilcox.

Date(s)