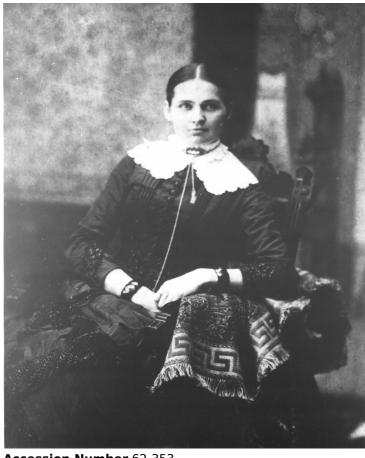

## Martha Ellen Truman wedding portrait

**Accession Number** 62-353

8x10 inches (21x26 cm) Black & White

**Keywords** Mothers Portraits Presidential family

HST Keywords Truman - Family - Mother - 1881

People Pictured Truman, Martha Ellen, 1852-1947

## **Description**

Portrait of Martha Young Truman, mother of President Harry S. Truman. Same as 72-3412, 60-317, and 2008-147. From the Kansas City Star.

## Date(s)

December 28, 1881