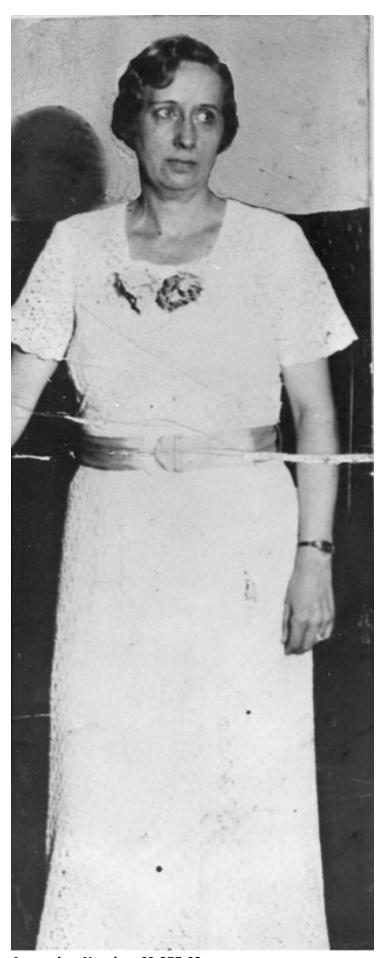

## Description

Portrait of Bess Wallace (Mrs. Harry S.) Truman. From the Kansas City Star.

## Date(s)

ca.

1934

1.75x4.5 inches Black & White

**Keywords** Politicians' spouses Portraits

HST Keywords Truman - Bess - Other

People Pictured Truman, Bess Wallace, 1885-1982

Rights Public Domain - This item is in the public domain and can be used freely without further permission.