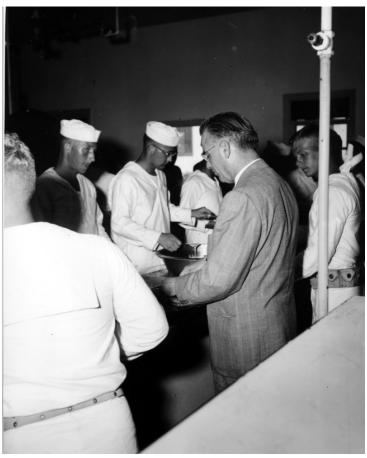

## Navy Under Secretary Francis P. Whitehair goes through the mess line with Naval enlisted men in San Diego

## **Description**

Navy Under Secretary Francis P. Whitehair (in suit) goes through the mess line with Naval enlisted men at Naval Air Station, San Diego, California.