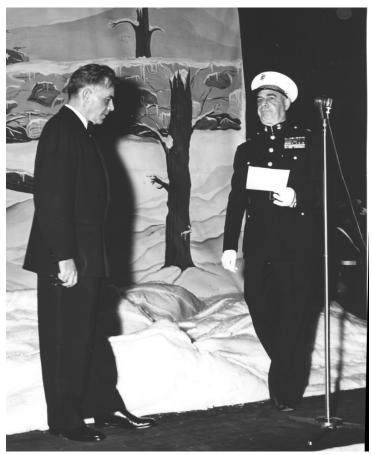

## Navy Under Secretary Francis P. Whitehair shown with unidentified Marine at Camp Lejeune, North Carolina

**Accession Number** 96-708-12

8x10 inches (21x26 cm) Black & White

Related Collection Whitehair, Francis P. Papers

## **Description**

Navy Under Secretary Francis P. Whitehair shown with unidentified Marine at Camp Lejeune, North Carolina.