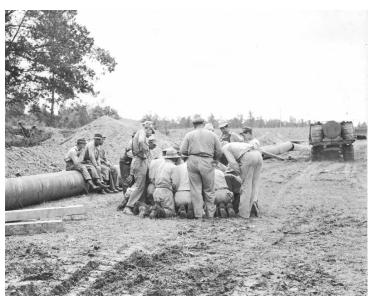

## **Description**

Group of unidentified men playing craps during lunch along the pipeline. From the scrapbook War Emergency Pipelines, Inc: Construction Views - First Section of East Texas-East Coast Pipeline.