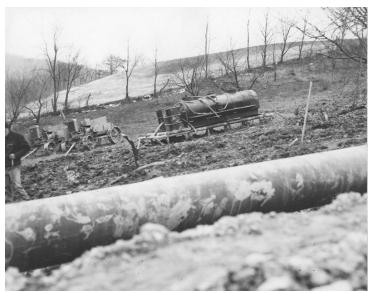

## Fuel sled by oil pipeline

**Accession Number** 2008-457

9.25x7.5 inches Black & White

Related Collection Davies, Ralph K. Papers

**Keywords** Oil industries Pipelines

**Rights** The Library is unaware of any copyright claims to this item; use at your own risk.

## **Description**

A fuel sled by the oil pipeline carrying diesel fuel, gasoline and kerosene. From the Scrapbook War Emergency Pipelines, Inc.: Construction Views, Eastern Extension of East Texas-East Coast Pipeline, Volume I.