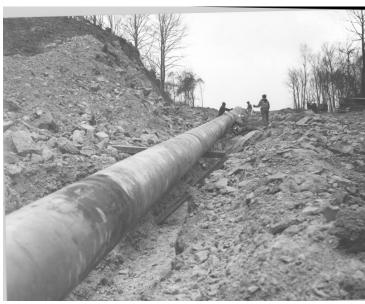

## **Description**

View of pipeline ditch begun with dynamite and jackhammer in southeastern Pennsylvania. From the Scrapbook War Emergency Pipelines, Inc.: Construction Views, Eastern Extension of East Texas-East Coast Pipeline Volume I.