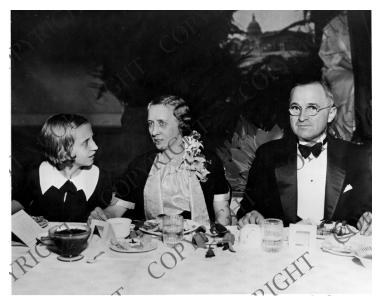

## **The Trumans at Dinner**

## Description

From left to right, Margaret Truman, Mrs. Bess Wallace Truman and Senator Harry S. Truman at a dinner.

Date(s)

ca. 1938

Accession Number 62-378

8x10 inches (21x26 cm) Black & White

Keywords Dinners and dining Legislators Politicians' spouses