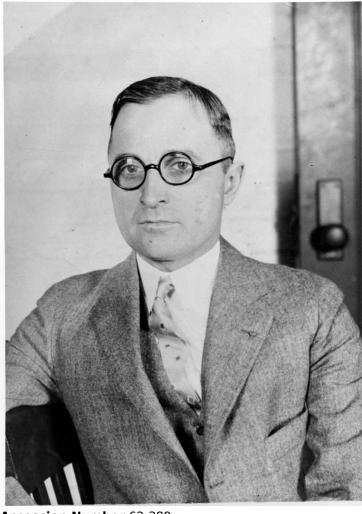

## **Judge Harry S. Truman**

**Accession Number** 62-389

5x7 inches (13x18 cm) Black & White

Keywords County government Judges Portraits

HST Keywords Truman - Judge - By Date

People Pictured Truman, Harry S., 1884-1972

## **Description**

Judge Harry S. Truman, Presiding Judge of the Jackson County, Missouri Court.

Date(s) January 1927