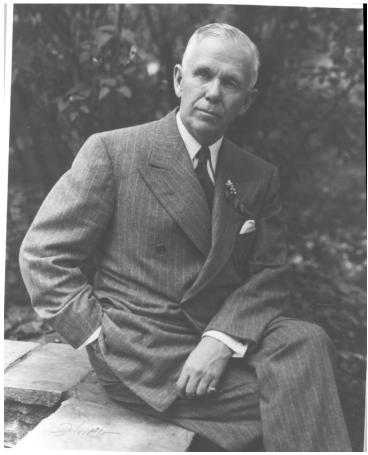

## Formal portrait of Secretary of State George C. Marshall

## **Description**

Formal portrait of Secretary of State George C. Marshall. Original is in a leather portfolio stored with albums. Donor: Thomas F. McDaniel.