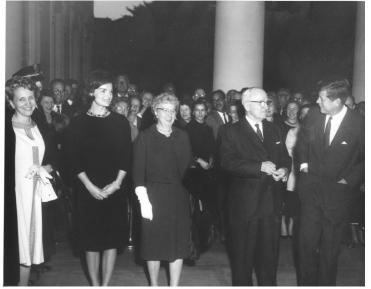

## Margaret Truman Daniel, Jackie Kennedy, Bess Truman, President Truman, President Kennedy at White House

## Description

Left to right: Margaret Truman Daniel, Jacqueline Kennedy, Bess Truman, former President Harry S. Truman, President John F. Kennedy outside White House.

Date(s) November 1, 1961

Accession Number 96-791-02