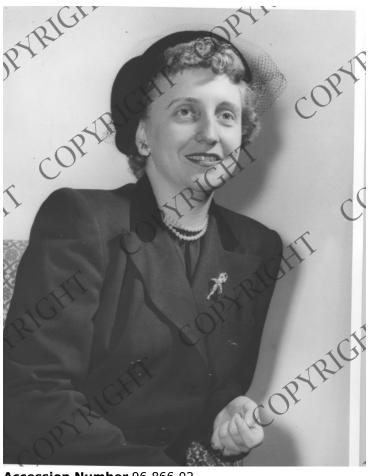

## **Portrait of Margaret Truman**

**Description** 

This portrait is of Margaret Truman. She is wearing a suit and hat.

Date(s)

**Accession Number** 96-866-02

8x10 inches (21x26 cm) Black & White

**Keywords** Children of presidents