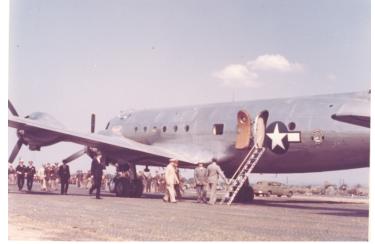

## Distance View of President Truman Boarding the Sacred Cow

## Description

President Harry S. Truman is prepared to board his airplane "The Sacred Cow." The other people in the photo are not identified. This photograph is a Kodachrome enlargement.

## Date(s)

ca. 1946

Accession Number 96-873

5x7 inches (13x18 cm) Color

Keywords Presidential aircraft Presidents

HST Keywords Airplanes - Sacred Cow; Truman - Planes - Aboard - ca. 1946

People Pictured Truman, Harry S., 1884-1972