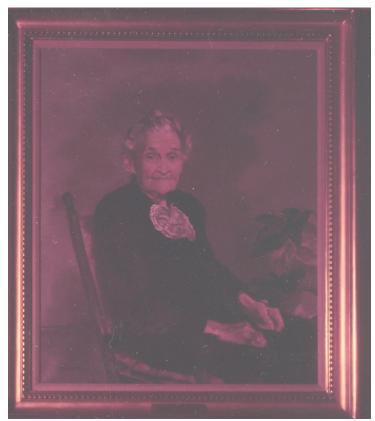

## Darkish Color Transparency of Mrs. Martha E. Truman's Portrait by Jerry Farnsworth

## Description

This is one of two color transparencies of a portrait painted by Mr. Jerry Farnsworth. The paintings were photographed while hanging on a wall.

Date(s)

Accession Number 96-878

8x10 inches (21x26 cm) Color

Keywords Painting Presidential family

**HST Keywords** Farnsworth, Jerry - Ref. to; Paintings - Truman, Martha E. - Farnsworth, Jerry; Truman - Family - Mother - Painting - Farnsworth, Jerry

People Pictured Truman, Martha Ellen, 1852-1947