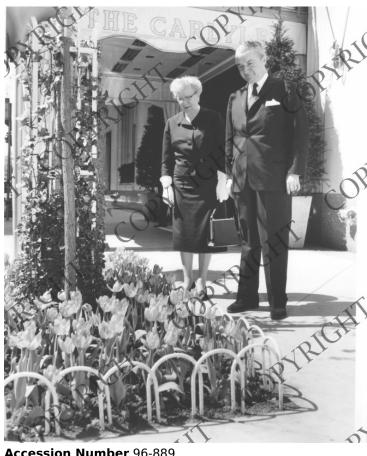

## **Former First Lady Bess Truman Admires Tulip Beds**

## **Description**

Former First Lady Mrs. Bess Truman and an unidentified man are in front of the Carlyle Hotel in New York City. They are admiring the tulip beds. The photo is full length.

Date(s)

**Accession Number** 96-889