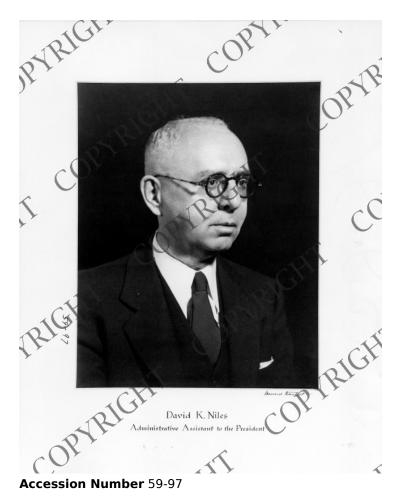

## Portrait of David K. Niles

## **Description**

Portrait of David K. Niles, administrative assistant to the President.

## Date(s)

ca. 1947

8x10 inches (21x26 cm) Black & White

**Keywords** Portraits White House staff

People Pictured Niles, David K., 1892-1952

**Rights** Copyrighted - This item is copyrighted and cannot be published, reproduced, or otherwise used without the explicit permission of the copyright holder.