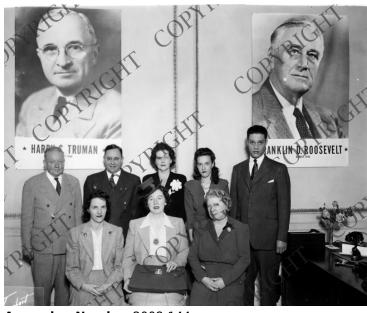

## Mrs. Fred D. Wright and others pose for a photo at a Democratic campaign office

## **Description**

Mrs. Fred D. Wright (center, 1st row) and eight unidentified others pose in front of posters of Harry S. Truman and Franklin D. Roosevelt in what is probably a campaign office. From: Fred D. Wright.