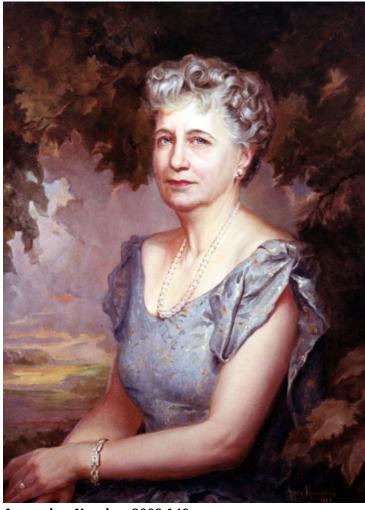

## Color painting of Bess Truman (official White House portrait) by Greta Kempton

## Description

Portrait painting of First Lady Bess Truman by artist Greta Kempton. This photograph is of the painting that hangs in the White House. See also 68-714 for same picture. From: Transferred from museum collection, 5/29/08.