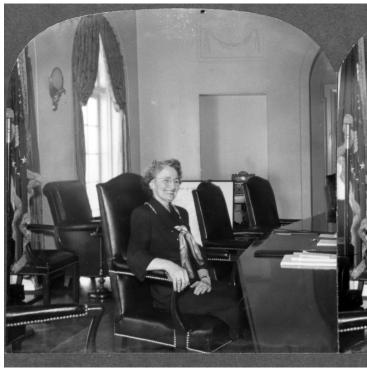

## Mary Jane Truman Seated in the White House Cabinet Room

## **Description**

Stereographic photo of Mary Jane Truman, sister of President Truman, seated at the conference table in the White House Cabinet Room. From: Lowell Mason. An envelope, handwritten by President Truman to Margaret Truman, says "Margie - Put these with your collection for historical purposes. The President. President's Study. Lowell Mason made them and gave them to me. Dad"