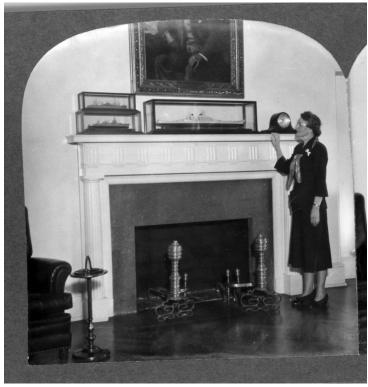

## **Description**

Stereographic photo of Mary Jane Truman, President Truman's sister, standing at a fireplace in the White House, viewing a model of the U. S. S. Missouri. From: Lowell Mason. The pictures were in a handwritten envelope from President Truman to Margaret Truman that says "Margie - Put these with your collection for historical purposes. The President. President's Study. Lowell Mason made them and gave them to me. Dad"