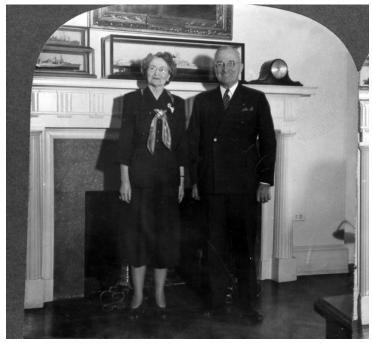

## Mary Jane Truman and Harry S. Truman in White House

## Description

Stereographic photograph of Mary Jane Truman and her brother, President Harry S. Truman in front of a fireplace at the White House. There is a model of the U. S. S. Missouri on the mantel. From: Lowell Mason. An envelope that contained the photos contained this note from President Truman to Margaret Truman: "Margie - Put these with your collection for historical purposes. The President. President's Study. Lowell Mason made them and gave them to me. Dad"