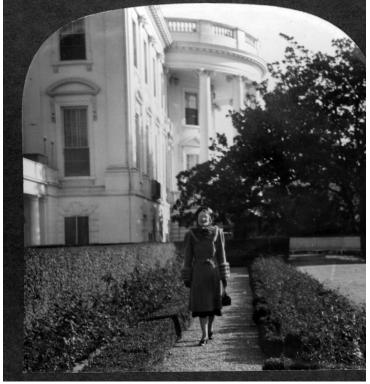

## Mary Jane Truman in White House Rose Garden

## Description

Stereographic photo of Mary Jane Truman, sister of President Truman, walking in the White House Rose Garden by the South Portico. From: Lowell Mason. An envelope containing the photos had a handwritten note from President Truman to Margaret Truman: "Margie - Put these with your collection for historical purposes. The President. President's Study. Lowell Mason made them and gave them to me. Dad"